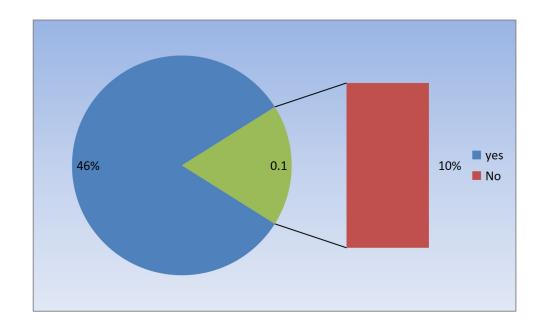

#### Students Satisfaction Survey

A Total number of 56 students provided feedback for the session 2016-17. Total students agreed that they were guided by the teachers while choosing programme and career option. 43 students were satisfied by the study material by the subject teachers and their method of teaching was excellent. While students looked satisfied with the study material and teaching method so they described the same 'very good. 39 students were satisfied (termed excellent) by the additional study material provided by the subject teachers. 36 students opined that the teachers covered the course content, syllabus in time 23 students described that the remedial ,special, tutorial classes taken by teachers were excellent an interesting.52 students were satisfied with modern tools of teaching and learning like internet facility, smart class Rooms, Computer and library. 39 students described that the manners of Mid-Semester Examinations, House Examinations Seminars and assignments was excellent. 42 students agreed that they were provided enough opportunities to participate in Co-Curriculum activities of the college. 32 students opined that lecture method and discussion appeal them the most, while 14 students were of the opinion that power point presentation and demonstration appeal them the most majority of the parents (26) were satisfied with the teaching learning the environment of the college besides co-curricular cultural, sports and societal activities organize by the college. 18 parents opined that infrastructural facilities must be improved and developed in the institution. 13 members of alumni association also opined that better infrastructure and PG Courses in some subjects are required. 16 teachers were satisfied with the work and leadership skills of the head of institution. They also opined that the head must make best efforts to lead the institution to higher level of learning and infrastructural development with the assistance of teachers, CSCA, PTA, Alumni association, local public representative and with state govt.