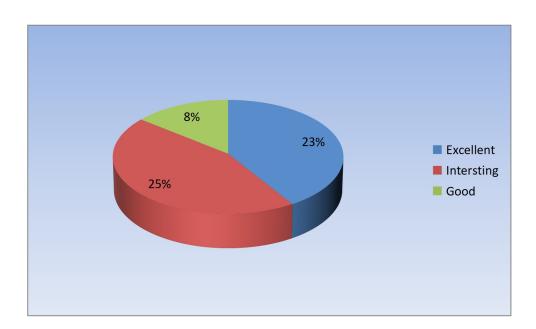

#### Students Satisfaction Survey

A Total number of 56 students provided feedback for the session 2016-17. Total students agreed that they were guided by the teachers while choosing programme and career option. 43 students were satisfied by the study material by the subject teachers and their method of teaching was excellent. While students looked satisfied with the study material and teaching method so they described the same 'very good. 39 students were satisfied (termed excellent) by the additional study material provided by the subject teachers. 36 students opined that the teachers covered the course content, syllabus in time 23 students described that the remedial ,special, tutorial classes taken by teachers were excellent an interesting.52 students were satisfied with modern tools of teaching and learning like internet facility, smart class Rooms, Computer and library. 39 students described that the manners of Mid-Semester Examinations, House Examinations Seminars and assignments was excellent. 42 students agreed that they were provided enough opportunities to participate in Co-Curriculum activities of the college. 32 students opined that lecture method and discussion appeal them the most, while 14 students were of the opinion that power point presentation and demonstration appeal them the most majority of the parents (26) were satisfied with the teaching learning the environment of the college besides co-curricular cultural, sports and societal activities organize by the college. 18 parents opined that infrastructural facilities must be improved and developed in the institution. 13 members of alumni association also opined that better infrastructure and PG Courses in some subjects are required. 16 teachers were satisfied with the work and leadership skills of the head of institution. They also opined that the head must make best efforts to lead the institution to higher level of learning and infrastructural development with the assistance of teachers, CSCA, PTA, Alumni association, local public representative and with state govt.

## 5. Were the Remedial Classes good and interesting?