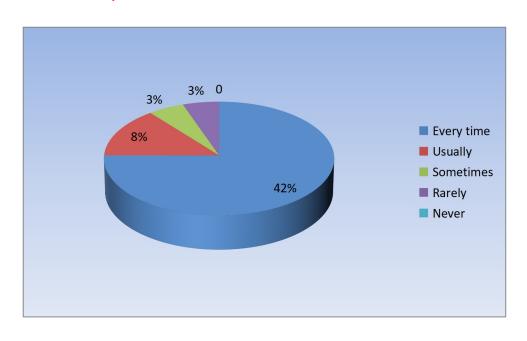

#### Students Satisfaction Survey

A Total number of 56 students provided feedback for the session 2016-17. Total students agreed that they were guided by the teachers while choosing programme and career option. 43 students were satisfied by the study material by the subject teachers and their method of teaching was excellent. While students looked satisfied with the study material and teaching method so they described the same 'very good. 39 students were satisfied (termed excellent) by the additional study material provided by the subject teachers. 36 students opined that the teachers covered the course content, syllabus in time 23 students described that the remedial ,special, tutorial classes taken by teachers were excellent an interesting.52 students were satisfied with modern tools of teaching and learning like internet facility, smart class Rooms, Computer and library. 39 students described that the manners of Mid-Semester Examinations, House Examinations Seminars and assignments was excellent. 42 students agreed that they were provided enough opportunities to participate in Co-Curriculum activities of the college. 32 students opined that lecture method and discussion appeal them the most, while 14 students were of the opinion that power point presentation and demonstration appeal them the most majority of the parents (26) were satisfied with the teaching learning the environment of the college besides co-curricular cultural, sports and societal activities organize by the college. 18 parents opined that infrastructural facilities must be improved and developed in the institution. 13 members of alumni association also opined that better infrastructure and PG Courses in some subjects are required. 16 teachers were satisfied with the work and leadership skills of the head of institution. They also opined that the head must make best efforts to lead the institution to higher level of learning and infrastructural development with the assistance of teachers, CSCA, PTA, Alumni association, local public representative and with state govt.

# 8. Were you provided enough opportunities to participate in Co-Curriculum sports and cultural activities?