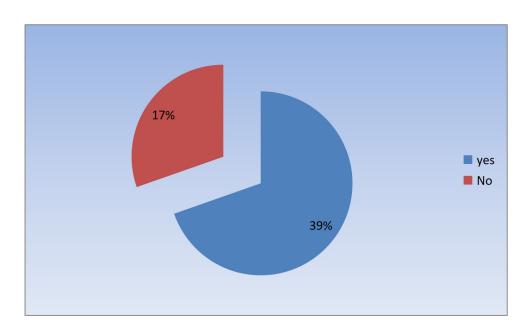

#### Students Satisfaction Survey

A Total number of 56 students provided feedback for the session 2016-17. Total students agreed that they were guided by the teachers while choosing programme and career option. 43 students were satisfied by the study material by the subject teachers and their method of teaching was excellent. While students looked satisfied with the study material and teaching method so they described the same 'very good. 39 students were satisfied (termed excellent) by the additional study material provided by the subject teachers. 36 students opined that the teachers covered the course content, syllabus in time 23 students described that the remedial ,special, tutorial classes taken by teachers were excellent an interesting.52 students were satisfied with modern tools of teaching and learning like internet facility, smart class Rooms, Computer and library. 39 students described that the manners of Mid-Semester Examinations, House Examinations Seminars and assignments was excellent. 42 students agreed that they were provided enough opportunities to participate in Co-Curriculum activities of the college. 32 students opined that lecture method and discussion appeal them the most, while 14 students were of the opinion that power point presentation and demonstration appeal them the most majority of the parents (26) were satisfied with the teaching learning the environment of the college besides co-curricular cultural, sports and societal activities organize by the college. 18 parents opined that infrastructural facilities must be improved and developed in the institution. 13 members of alumni association also opined that better infrastructure and PG Courses in some subjects are required. 16 teachers were satisfied with the work and leadership skills of the head of institution. They also opined that the head must make best efforts to lead the institution to higher level of learning and infrastructural development with the assistance of teachers, CSCA, PTA, Alumni association, local public representative and with state govt.