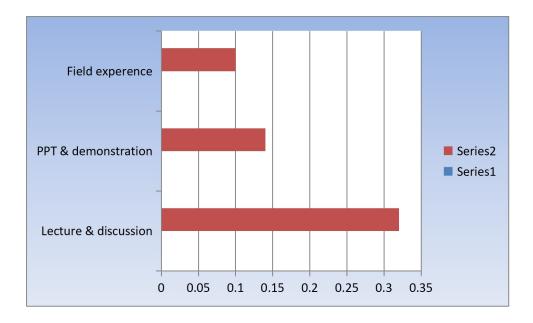

#### Students Satisfaction Survey

A Total number of 56 students provided feedback for the session 2016-17. Total students agreed that they were guided by the teachers while choosing programme and career option. 43 students were satisfied by the study material by the subject teachers and their method of teaching was excellent. While students looked satisfied with the study material and teaching method so they described the same 'very good. 39 students were satisfied (termed excellent) by the additional study material provided by the subject teachers. 36 students opined that the teachers covered the course content, syllabus in time 23 students described that the remedial ,special, tutorial classes taken by teachers were excellent an interesting.52 students were satisfied with modern tools of teaching and learning like internet facility, smart class Rooms, Computer and library. 39 students described that the manners of Mid-Semester Examinations, House Examinations Seminars and assignments was excellent. 42 students agreed that they were provided enough opportunities to participate in Co-Curriculum activities of the college. 32 students opined that lecture method and discussion appeal them the most, while 14 students were of the opinion that power point presentation and demonstration appeal them the most majority of the parents (26) were satisfied with the teaching learning the environment of the college besides co-curricular cultural, sports and societal activities organize by the college. 18 parents opined that infrastructural facilities must be improved and developed in the institution. 13 members of alumni association also opined that better infrastructure and PG Courses in some subjects are required. 16 teachers were satisfied with the work and leadership skills of the head of institution. They also opined that the head must make best efforts to lead the institution to higher level of learning and infrastructural development with the assistance of teachers, CSCA, PTA, Alumni association, local public representative and with state govt.