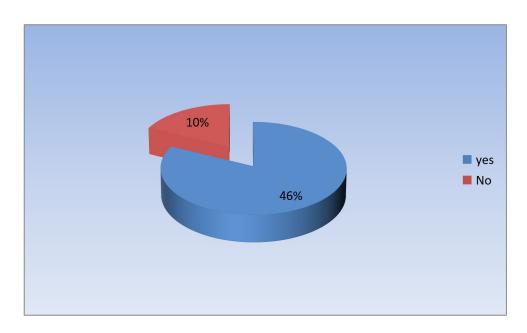

#### Students Satisfaction Survey

A Total number of 56 students provided feedback for the session 2016-17. Total students agreed that they were guided by the teachers while choosing programme and career option. 43 students were satisfied by the study material by the subject teachers and their method of teaching was excellent. While students looked satisfied with the study material and teaching method so they described the same 'very good. 39 students were satisfied (termed excellent) by the additional study material provided by the subject teachers. 36 students opined that the teachers covered the course content, syllabus in time 23 students described that the remedial ,special, tutorial classes taken by teachers were excellent an interesting.52 students were satisfied with modern tools of teaching and learning like internet facility, smart class Rooms, Computer and library. 39 students described that the manners of Mid-Semester Examinations, House Examinations Seminars and assignments was excellent. 42 students agreed that they were provided enough opportunities to participate in Co-Curriculum activities of the college. 32 students opined that lecture method and discussion appeal them the most, while 14 students were of the opinion that power point presentation and demonstration appeal them the most majority of the parents (26) were satisfied with the teaching learning the environment of the college besides co-curricular cultural, sports and societal activities organize by the college. 18 parents opined that infrastructural facilities must be improved and developed in the institution. 13 members of alumni association also opined that better infrastructure and PG Courses in some subjects are required. 16 teachers were satisfied with the work and leadership skills of the head of institution. They also opined that the head must make best efforts to lead the institution to higher level of learning and infrastructural development with the assistance of teachers, CSCA, PTA, Alumni association, local public representative and with state govt.