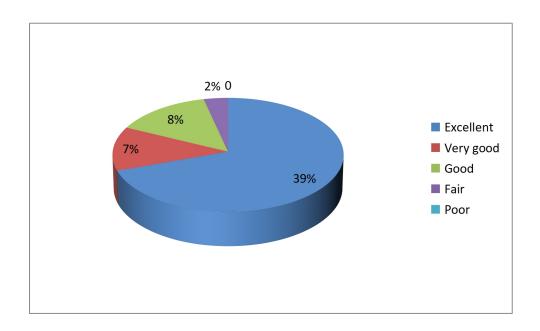

#### Students Satisfaction Survey

A Total number of 56 students provided feedback for the session 2016-17. Total students agreed that they were guided by the teachers while choosing programme and career option. 43 students were satisfied by the study material by the subject teachers and their method of teaching was excellent. While students looked satisfied with the study material and teaching method so they described the same 'very good. 39 students were satisfied (termed excellent) by the additional study material provided by the subject teachers. 36 students opined that the teachers covered the course content, syllabus in time 23 students described that the remedial ,special, tutorial classes taken by teachers were excellent an interesting.52 students were satisfied with modern tools of teaching and learning like internet facility, smart class Rooms, Computer and library. 39 students described that the manners of Mid-Semester Examinations, House Examinations Seminars and assignments was excellent. 42 students agreed that they were provided enough opportunities to participate in Co-Curriculum activities of the college. 32 students opined that lecture method and discussion appeal them the most, while 14 students were of the opinion that power point presentation and demonstration appeal them the most majority of the parents (26) were satisfied with the teaching learning the environment of the college besides co-curricular cultural, sports and societal activities organize by the college. 18 parents opined that infrastructural facilities must be improved and developed in the institution. 13 members of alumni association also opined that better infrastructure and PG Courses in some subjects are required. 16 teachers were satisfied with the work and leadership skills of the head of institution. They also opined that the head must make best efforts to lead the institution to higher level of learning and infrastructural development with the assistance of teachers, CSCA, PTA, Alumni association, local public representative and with state govt.

## 7. Was the manner of Conducting house exams, mid-sem, exams was good?