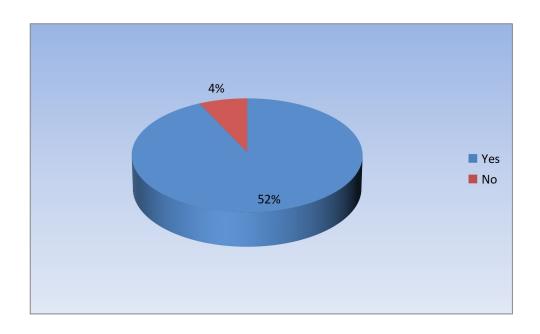

#### Students Satisfaction Survey

A Total number of 56 students provided feedback for the session 2016-17. Total students agreed that they were guided by the teachers while choosing programme and career option. 43 students were satisfied by the study material by the subject teachers and their method of teaching was excellent. While students looked satisfied with the study material and teaching method so they described the same 'very good. 39 students were satisfied (termed excellent) by the additional study material provided by the subject teachers. 36 students opined that the teachers covered the course content, syllabus in time 23 students described that the remedial ,special, tutorial classes taken by teachers were excellent an interesting.52 students were satisfied with modern tools of teaching and learning like internet facility, smart class Rooms, Computer and library. 39 students described that the manners of Mid-Semester Examinations, House Examinations Seminars and assignments was excellent. 42 students agreed that they were provided enough opportunities to participate in Co-Curriculum activities of the college. 32 students opined that lecture method and discussion appeal them the most, while 14 students were of the opinion that power point presentation and demonstration appeal them the most majority of the parents (26) were satisfied with the teaching learning the environment of the college besides co-curricular cultural, sports and societal activities organize by the college. 18 parents opined that infrastructural facilities must be improved and developed in the institution. 13 members of alumni association also opined that better infrastructure and PG Courses in some subjects are required. 16 teachers were satisfied with the work and leadership skills of the head of institution. They also opined that the head must make best efforts to lead the institution to higher level of learning and infrastructural development with the assistance of teachers, CSCA, PTA, Alumni association, local public representative and with state govt.

## 6. Were you satisfied with the modern teaching aids used by teachers