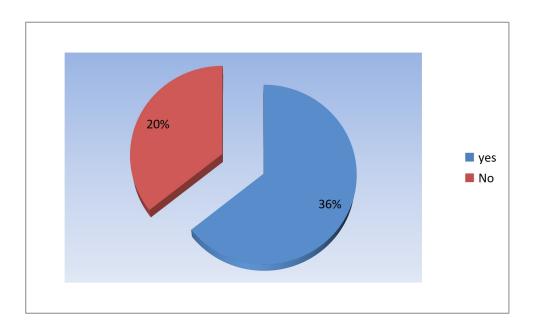

#### Students Satisfaction Survey

A Total number of 56 students provided feedback for the session 2016-17. Total students agreed that they were guided by the teachers while choosing programme and career option. 43 students were satisfied by the study material by the subject teachers and their method of teaching was excellent. While students looked satisfied with the study material and teaching method so they described the same 'very good. 39 students were satisfied (termed excellent) by the additional study material provided by the subject teachers. 36 students opined that the teachers covered the course content, syllabus in time 23 students described that the remedial ,special, tutorial classes taken by teachers were excellent an interesting.52 students were satisfied with modern tools of teaching and learning like internet facility, smart class Rooms, Computer and library. 39 students described that the manners of Mid-Semester Examinations, House Examinations Seminars and assignments was excellent. 42 students agreed that they were provided enough opportunities to participate in Co-Curriculum activities of the college. 32 students opined that lecture method and discussion appeal them the most, while 14 students were of the opinion that power point presentation and demonstration appeal them the most majority of the parents (26) were satisfied with the teaching learning the environment of the college besides co-curricular cultural, sports and societal activities organize by the college. 18 parents opined that infrastructural facilities must be improved and developed in the institution. 13 members of alumni association also opined that better infrastructure and PG Courses in some subjects are required. 16 teachers were satisfied with the work and leadership skills of the head of institution. They also opined that the head must make best efforts to lead the institution to higher level of learning and infrastructural development with the assistance of teachers, CSCA, PTA, Alumni association, local public representative and with state govt.