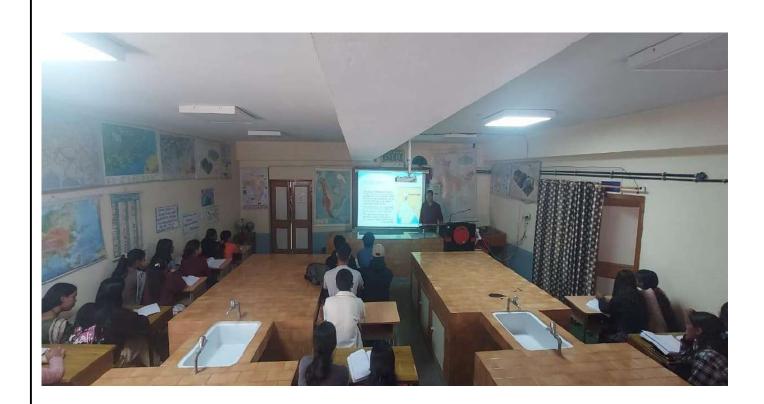

#### Teachers use ICT enabled tools for effective teaching-learning process

Faculty members of the college use ICT technology to improve the teaching and learning process. Different software's available online is integrated with teacher's explanation and students are encouraged to learn and practice through interactive activities. LCD projectors, computer/laptops/tablet systems are used in the classrooms. You- Tube, E- mails, Whatsapp group, Telegram, Zoom and Google classrooms. College website is used as platforms to teach, communicate, provide material and syllabus, make announcements, conduct tests, upload assignments, make presentations, address queries, mentor and share information. These applications are also used to provide online education during the covid-19 situation.