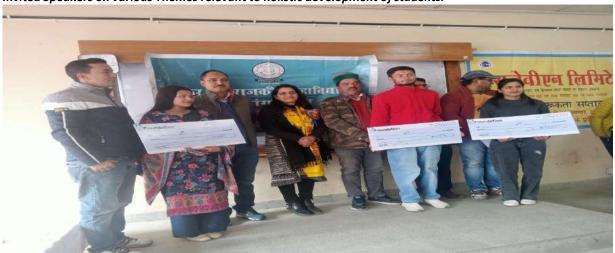

To increase the concentration in various activities, the college has framed many committees and clubs including the Cultural Committee, Sports Committee, Canteen Committee, Career counseling cell, Youth Festival committee, Red ribbon club & Eco-Club .. In order to inculcate human values, ethics and social responsibility, students are encouraged to participate in activities.