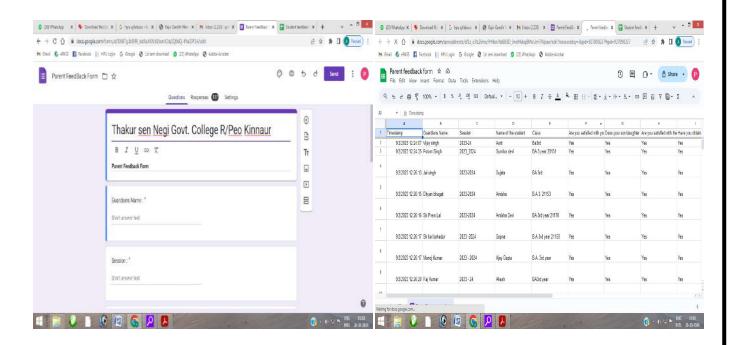

Library also provides INFLIBNET (N-LIST) facilities to readers

Xeroxing facility is also available in the library. Hostel is also equipped with computer labs and Wi-Fi facility to encourage learning. Syllabus and study materials are also made available on the college website and the website of the affiliating university. Student attendance, feedback are also received online from the student, Parents and teachers. The same was evaluated and action taken report was prepared.