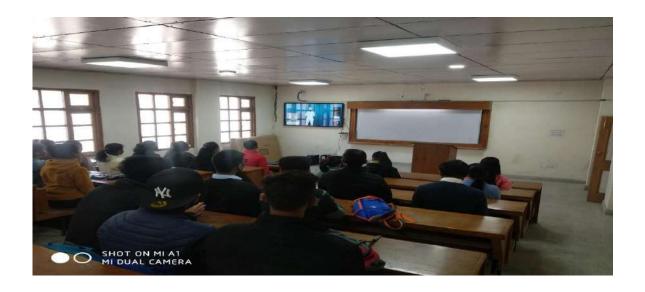

#### Teachers use ICT enabled tools for effective teaching-learning process

Faculty members of the college use ICT technology to improve the teaching and learning process. Different software's available online is integrated with teacher's explanation and students are encouraged to learn and practice through interactive activities. LCD projectors, computer/laptops/tablet systems are used in the classrooms. You- Tube, E- mails, Whatsapp group, Telegram, Zoom and Google classrooms. College website is used as platforms to teach, communicate, provide material and syllabus, make announcements, conduct tests, upload assignments, make presentations, address queries, mentor and share information. These applications are also used to provide online education during the covid-19 situation.