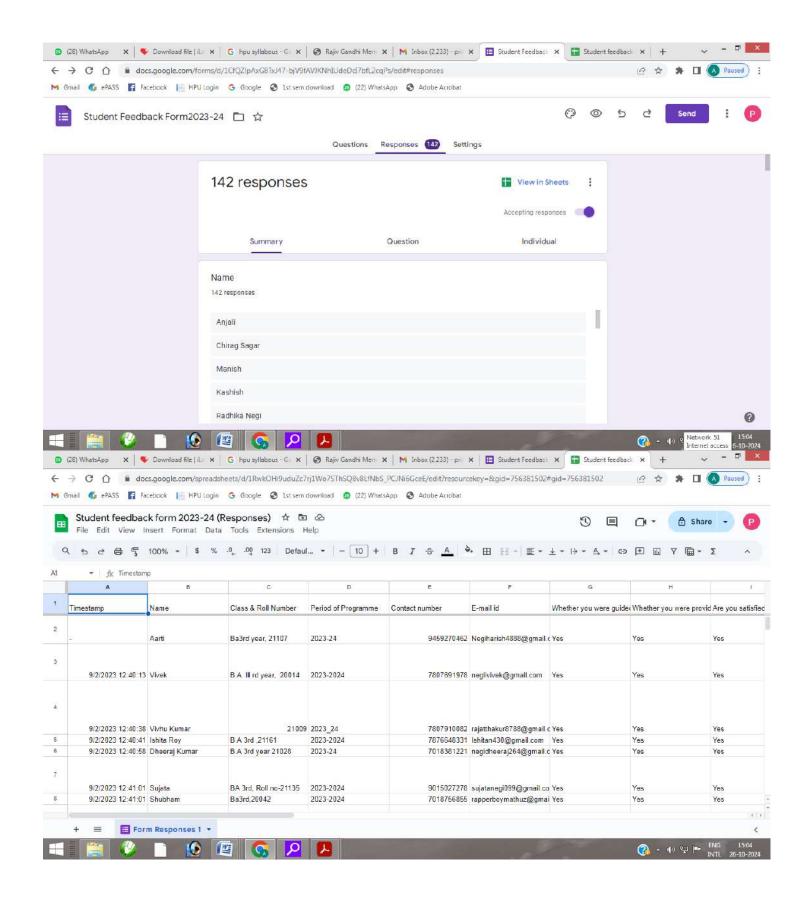

Library also provides INFLIBNET (N-LIST) facilities to readers

Xeroxing facility is also available in the library. Hostel is also equipped with computer labs and Wi-Fi facility to encourage learning. Syllabus and study materials are also made available on the college website and the website of the affiliating university. Student attendance, feedback are also received online from the student, Parents and teachers. The same was evaluated and action taken report was prepared.