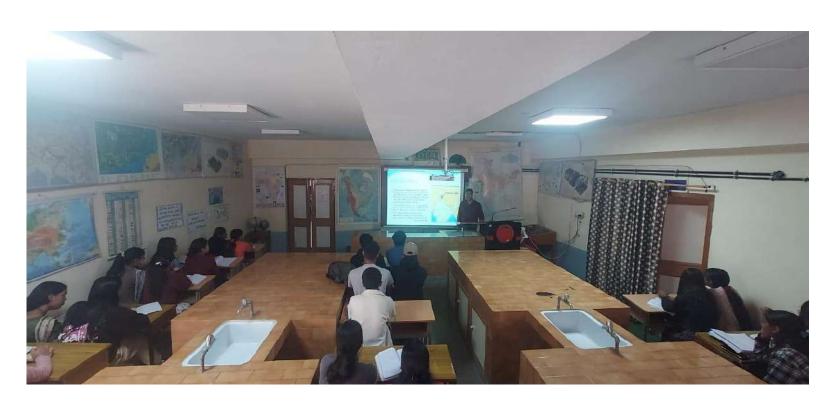

#### Teachers use ICT enabled tools for effective teaching-learning process

Faculty members of the college use ICT technology to improve the teaching and learning process. Different software's available online is integrated with teacher's explanation and students are encouraged to learn and practice through interactive activities. LCD projectors, computer/laptops/tablet systems are used in the classrooms. You- Tube, E- mails, Whatsapp group, Telegram, Zoom and Google classrooms. College website is used as platforms to teach, communicate, provide material and syllabus, make announcements, conduct tests, upload assignments, make presentations, address queries, mentor and share information. These applications are also used to provide online education during the covid-19 situation.