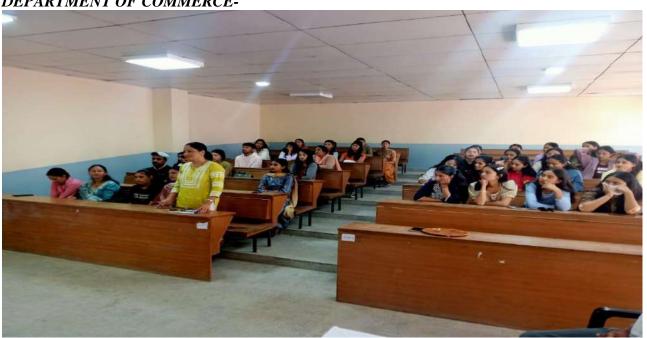

#### 1. Mode of teaching (10/10)

Mode of teaching

The list of courses, curricular and co-curricular activities, rules and regulations, facilities are available etc are also published in the college prospectus which is provided to the students before the beginning of academic sessions. At the beginning of each course teachers asses the learning levels of the students in the class, their knowledge about the course and accordingly special programmes for advanced learners and slow learners are planned. Remedial and extra classes are conducted for advanced and slow learners. After the completion of syllabus, subject classes are also repeated for slow learners and late admissions. In the CBCS system, students are required to select course subjects based on their core competence, aptitude and skills. The teachers from all departments counsel the students regarding the scope of different courses being offered as well as provide guidance in relation to the student's aptitude and competence. Opportunity is also given to the students for changing their options if they are not able to cope with the courses they selected. Teachers remain available in college to clear the doubts and counsel the students even on a one to one basis. The institution follows lecture method, ICT Tools, Blended teaching learning techniques besides special/extra classes are arranged as par need of different groups of students.