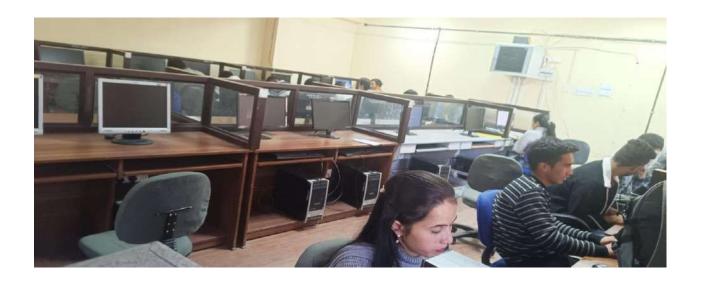

#### Teachers use ICT enabled tools for effective teaching-learning process

Faculty members of the college use ICT technology to improve the teaching and learning process. Different software's available online is integrated with teacher's explanation and students are encouraged to learn and practice through interactive activities. LCD projectors, computer/laptops/tablet systems are used in the classrooms. You- Tube, E- mails, Whatsapp group, Telegram, Zoom and Google classrooms. College website is used as platforms to teach, communicate, provide material and syllabus, make announcements, conduct tests, upload assignments, make presentations, address queries, mentor and share information. These applications are also used to provide online education during the covid-19 situation.

BSNL wi-fi facility is also available in the campus for the students and staff. The library also provides access to computers and online journals freely available in public domain and also to journals subscribed on the advice of faculty and facilitates downloads.