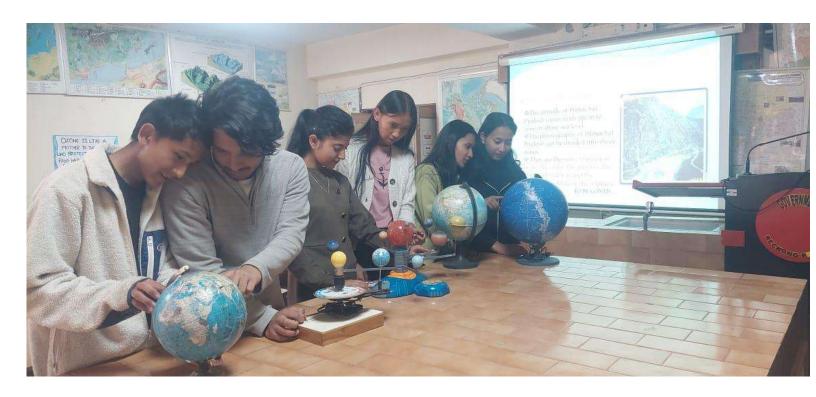

#### Teachers use ICT enabled tools for effective teaching-learning process

Faculty members of the college use ICT technology to improve the teaching and learning process. Different software's available online is integrated with teacher's explanation and students are encouraged to learn and practice through interactive activities. LCD projectors, computer/laptops/tablet systems are used in the classrooms. You- Tube, E- mails, Whatsapp group, Telegram, Zoom and Google classrooms. College website is used as platforms to teach, communicate, provide material and syllabus, make announcements, conduct tests, upload assignments, make presentations, address queries, mentor and share information. These applications are also used to provide online education during the covid-19 situation.