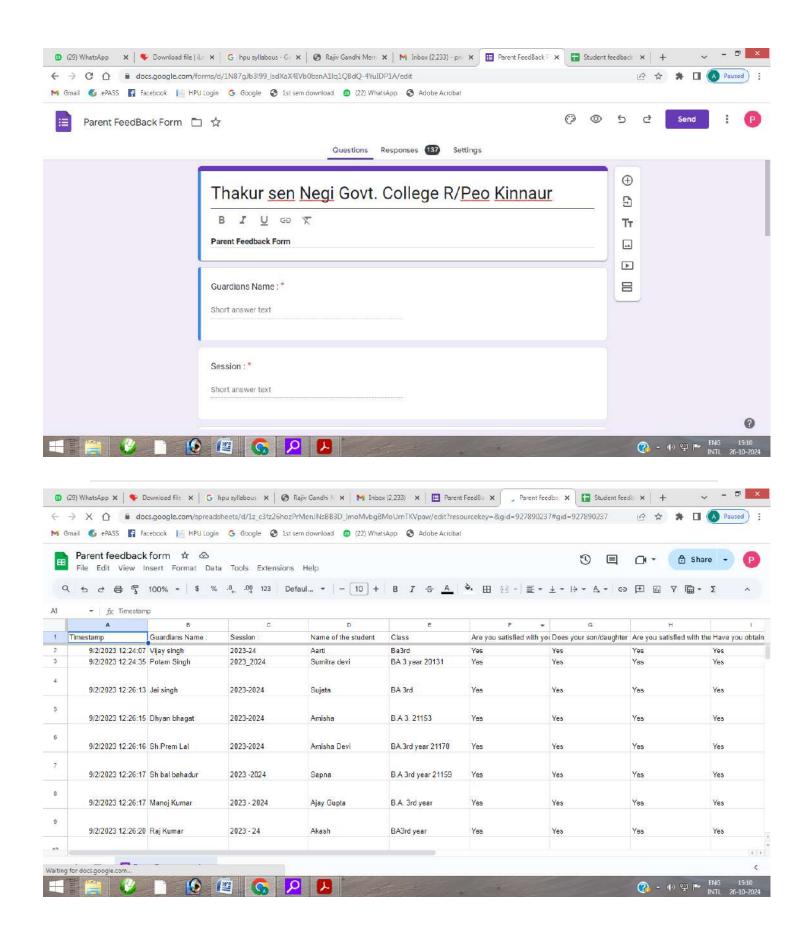

earning like internet facility, smart class Rooms, Computer and library. 45 students described that the manners of Mid-Semester Examinations, House Examinations Seminars and assignments was excellent. 45 students agreed that they were provided enough opportunities to participate in Co-Curriculum activities of the college. 45 students opined that lecture method and discussion appeal them the most, while 53 students were of the opinion that power point presentation and demonstration appeal them the most. Majority of the parents 10 were satisfied with the teaching learning the environment of the college besides co-curricular cultural, sports and societal activities organize by the college. 78 parents opined that infrastructural facilities must be improved and developed in the institution.





#### 5. EXAMINATION RESULT: 20/25

(i) % of students passed-91 % passed WHICH IS > 81 %-9/9

 $B.A\ 1 = 88/112 = 79\%$ 

B.A 2- 72/84=86%

B.A 3- 62/78=80%

B.COM 1-8/9=89%

B.COM 2- 19/23=83%

B.COM 3- 16/16=100%

B.Sc. 1-12/14=86%

B.Sc. 2-10/12=83%

B.Sc. 3-4/5=80%

M.A. History I Sem-09/11=82%

M.A. History III Sem-08/9=89%

M.A. Pol Sc. I Sem-06/6=100%

M.A. Pol Sc. III Sem-11/12=92%

PGDCA-22/22=100

#### (ii) % of students with A GRADE and above->20% =250/347







## **CRITERIA 2**

# 2. Student Support, Services and Progression (Score-280)

| Sr. No. | Activity                                                                                                                                                        | Publicity through                        | Total |
|---------|-----