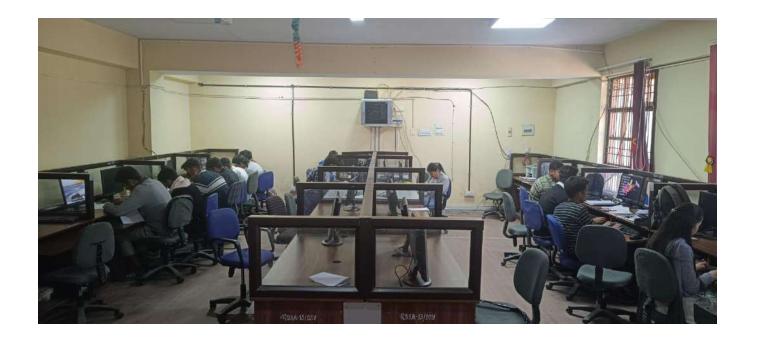

#### Teachers use ICT enabled tools for effective teaching-learning process

Faculty members of the college use ICT technology to improve the teaching and learning process. Different software's available online is integrated with teacher's explanation and students are encouraged to learn and practice through interactive activities. LCD projectors, computer/laptops/tablet systems are used in the classrooms. You- Tube, E- mails, Whatsapp group, Telegram, Zoom and Google classrooms. College website is used as platforms to teach, communicate, provide material and syllabus, make announcements, conduct tests, upload assignments, make presentations, address queries, mentor and share information. These applications are also used to provide online education during the covid-19 situation.

BSNL wi-fi facility is also available in the campus for the students and staff. The library also provides access to computers and online journals freely available in public domain and also to journals subscribed on the advice of faculty and facilitates downloads.