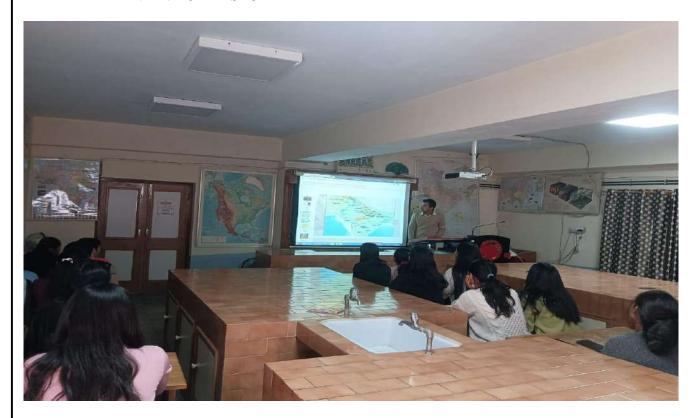

#### Teachers use ICT enabled tools for effective teaching-learning process

Faculty members of the college use ICT technology to improve the teaching and learning process. Different software's available online is integrated with teacher's explanation and students are encouraged to learn and practice through interactive activities. LCD projectors, computer/laptops/tablet systems are used in the classrooms. You- Tube, E- mails, Whatsapp group, Telegram, Zoom and Google classrooms. College website is used as platforms to teach, communicate, provide material and syllabus, make announcements, conduct tests, upload assignments, make presentations, address queries, mentor and share information. These applications are also used to provide online education during the covid-19 situation.