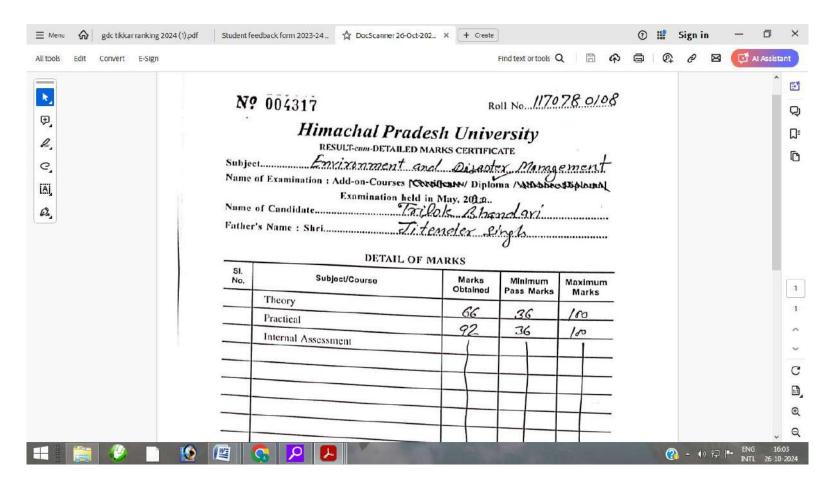

या जाएगा। इतिहास विभाग में कुल सीटों की संख्या 30 है तथा राजनैतिक शास्त्र विभाग में भी 30 सीट है।

## आनॅलाइनफार्म के साथ विद्यार्थी निम्नलिखित दस्तावेज सलग्न करें-

- 1 दसवी कक्षा की मार्कशीट
- 2 वारहवीं कक्षा की मार्कशीट
- 3. स्नातक (Graduation) की मार्कशीट
- 4 विश्वविद्यालय में प्रवेश परीक्षा का परिणाम और Admit Card
- 5 Category certificate / H.P Bonafide certificate

नोट :- यदि उपरोक्त प्रमाण पत्र ऑनलाइन application form में upload नहीं होगे तो उनका फॉर्म रदद समझा जायेगा।

> राजकीय महाविद्यालय रिकांगपिओ, किल्लौर

- 3. Add -on Courses / Certificate Courses: 10/20
- (i) No. of courses –Certificate courses from Great Learning Academy ( No of courses done by students > 5 and students benefitted > 50 % ) 10/10
- (ii) % of Students benefitted -18/35 students (51% students benefitted)-10/10



#### 4. STUDENTS FEEDBACK -25/25

- a. Sample size > 25 % 5/5
- b. Students Satisfaction 91-100 %-10/10
- c. Action on Feedback- > 81% 10/10 The problems were considered and action was taken to make alternate arrangements for students when the teacher was on leave and the problem students were facing in English due to the vacancy of the post by Deputing a Teacher from LBS SAWRA.

T.S. Negi Govt. College Reckong Peo, District Kinnaur HP(172107) Session 2023-24 Students Satisfaction Survey A Total number of 142 students and 137 parents provided feedback for the session 2023-24. Total students agreed that they were guided by the teachers while choosing programme and career option. 85 students were satisfied by the study material by the subject teachers and their method of teaching was excel