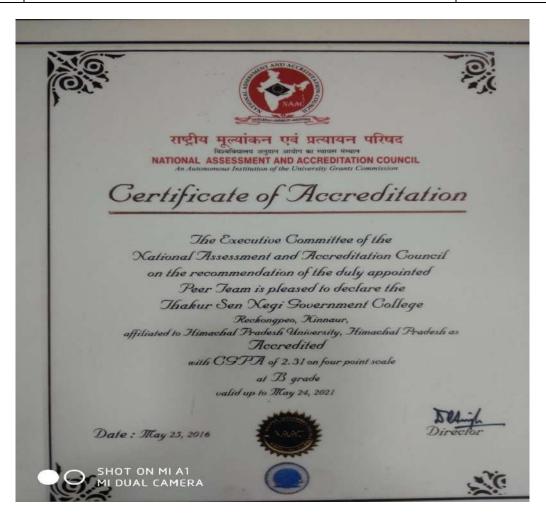

| ,                                      | *                       |                               |             |          |

| Sr.<br>No. | Activity                        | Total Score |
|------------|---------------------------------|-------------|
| 13.        | Whether accredited by NAAC:=Yes | 15/20       |



| Sr.<br>No. | Activity                                                                                                                     | Total Score |
|------------|------------------------------------------------------------------------------------------------------------------------------|-------------|
| 16.        | Involvement of Stakeholders:= Yes i. PTA: PTA constituted as per norms PTA supportive Significant contribution of PTA ii.OSA | 20/20       |



PTA: PTA constituted as per norms



# गोपी चंद प्रधान व माया देवी उप-प्रधान चुनीं



ठाकुर सेन नेगी कॉलेज में बैठक के दौरान उपस्थित पीटीए सदस्य।

रिकांगिपओ। ठाकुर सेन नेगी कॉलेज रिकांगपओ में शैक्षणिक सत्र 2023-2024 के लिए पीटीए की आमसभा हुई। कॉलेज के प्राचार्य प्रो. जनक नेगी की अध्यक्षता में नई कार्यकारिणी का गठन किया गया। इ