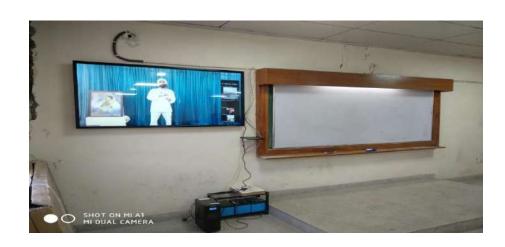

Reading Room, ICT based classrooms (Smart Classrooms). Students are trained for Basic Life skills such as First Aid, Self Defense, SwachBharat Abhiyan, Personal Hygiene and Sanitation. Beyond the classroom, college gives high importance to all-round development of students through extra-curricular, co-curricular and field based activities. The objective of student centered activities outside the classroom is to engage students as much as possible in learning procedures that require more than reading or viewing the material.

#### Teachers use ICT enabled tools for effective teaching-learning process

Faculty members of the college use ICT technology to improve the teaching and learning process. Different software's available online is integrated with teacher's explanation and students are encouraged to learn and practice through interactive activities. LCD projectors, computer/laptops/tablet systems are used in the classrooms. You- Tube, E- mails, Whatsapp group, Telegram, Zoom and Google classrooms. College website is used as platforms to teach, communicate, provide material and syllabus, make announcements, conduct tests, upload assignments, make presentations, address queries, mentor and share information. These applications are also used to provide online education during the covid-19 situation.